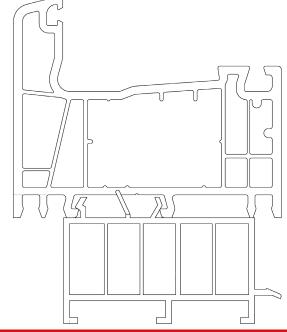

## **PP SMART window sill connection profile**

The window sill connection profile is suitable for 5 chamber **Salamander STREAMLINE 76** window profiles.

The window sill connection profile has excellent thermal insulation properties which are improved by heat-insulating seal made of soft PVC.

ELMONT NB, s.r.o. window sill connection profiles are sufficiently thick-walled. That is the reason they do not crack and can withstand even greater load.

Our window sill connection profiles also include an attachment for a windowsill.

This window sill connection profile meets current requirements of standards related to energy efficiency.

| Figure: |
|---------|
|---------|

| Delivery date                                                 | 7 days after ordering                                                                                                                    |
|---------------------------------------------------------------|------------------------------------------------------------------------------------------------------------------------------------------|
| Application                                                   | Streamline 76 window sill connection profile is a product suitable for panel, brick apartment houses, office buildings and family houses |
| Number<br>of chambers in<br>window profile                    | window sill connection profile intended for 5 chamber Salamander STREAMLINE 76 window profile                                            |
| Profile thickness                                             | 30 mm                                                                                                                                    |
| Profile width                                                 | 61,7 mm                                                                                                                                  |
| Profile wall width                                            | 1,7 mm                                                                                                                                   |
| Number<br>of chambers in<br>window sill<br>connection profile | 5 chambers                                                                                                                               |
| Material                                                      | stabilized hard PVC<br>from recycled Aluplast profiles                                                                                   |
| Weight                                                        | 0,56 kg/m                                                                                                                                |
| Profile length                                                | he basic length of the profile bar 6.5 m (on request 6 m)                                                                                |
| Quantity                                                      | 180 pcs/palette, 1170 rm                                                                                                                 |
| Colour                                                        | grey                                                                                                                                     |