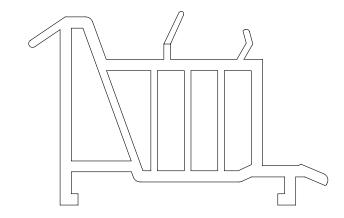

## **INOUTIC PRESTIGE window sill connection profile**

The window sill connection profile is suitable for **6 chamber** Deceuninck Inoutic **Prestige** window profiles.

The window sill connection profile has excellent thermal insulation properties which are improved by heat-insulating seal made of soft PVC.

ELMONT NB, s.r.o. window sill connection profiles are sufficiently thick-walled. That is the reason they do not crack and can withstand even greater load.

Our window sill connection profiles also include an attachment for a windowsill.

This window sill connection profile meets current requirements of standards related to energy efficiency.

| Delivery date                                                 | 7 days after ordering                                                                                                                                                     |
|---------------------------------------------------------------|---------------------------------------------------------------------------------------------------------------------------------------------------------------------------|
| Application                                                   | Deceuninck Inoutic <b>Prestige</b> window sill connection profile is a product suitable for panel, brick apartment houses and family houses for a more demanding customer |
| Number<br>of chambers in<br>window profile                    | window sill connection profile intended for <b>6 chamber</b> Deceuninck Inoutic Prestige window profile                                                                   |
| Profile thickness                                             | 36,8 mm                                                                                                                                                                   |
| Profile width                                                 | 52,4 mm                                                                                                                                                                   |
| Profile wall width                                            | 2,2 mm                                                                                                                                                                    |
| Number<br>of chambers in<br>window sill<br>connection profile | 5 chambers                                                                                                                                                                |
| Material                                                      | stabilized hard PVC<br>from recycled Inoutic profiles                                                                                                                     |
| Weight                                                        | 0,70 kg/m                                                                                                                                                                 |
| Profile length                                                | the basic length of the profile bar 6.5 m (on request 6 m)                                                                                                                |
| Quantity                                                      | 180 pcs/palette, 1170 rm                                                                                                                                                  |
| Colour                                                        | grey                                                                                                                                                                      |