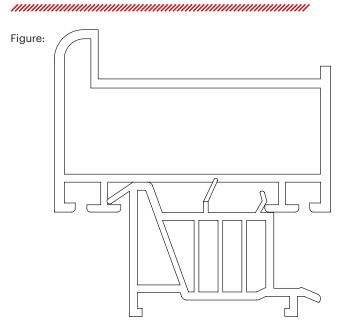

## **INOUTIC PRESTIGE window sill connection profile**

The window sill connection profile is suitable for **6 chamber** Deceuninck Inoutic **Prestige** window profiles.

The window sill connection profile has excellent thermal insulation properties which are improved by heat-insulating seal made of soft PVC.

ELMONT NB, s.r.o. window sill connection profiles are sufficiently thick-walled. That is the reason they do not crack and can withstand even greater load.

Our window sill connection profiles also include an attachment for a windowsill.

This window sill connection profile meets current requirements of standards related to energy efficiency.

| Delivery date                                                 | 7 days after ordering                                                                                                                                                     |
|---------------------------------------------------------------|---------------------------------------------------------------------------------------------------------------------------------------------------------------------------|
| Application                                                   | Deceuninck Inoutic <b>Prestige</b> window sill connection profile is a product suitable for panel, brick apartment houses and family houses for a more demanding customer |
| Number<br>of chambers in<br>window profile                    | window sill connection profile intended for <b>6 chamber</b> Deceuninck Inoutic Prestige window profile                                                                   |
| Profile thickness                                             | 36,8 mm                                                                                                                                                                   |
| Profile width                                                 | 52,4 mm                                                                                                                                                                   |
| Profile wall width                                            | 2,2 mm                                                                                                                                                                    |
| Number<br>of chambers in<br>window sill<br>connection profile | 5 chambers                                                                                                                                                                |
| Material                                                      | stabilized hard PVC<br>from recycled Inoutic profiles                                                                                                                     |
| Weight                                                        | 0,70 kg/m                                                                                                                                                                 |
| Profile length                                                | the basic length of the profile bar 6.5 m (on request 6 m)                                                                                                                |
| Quantity                                                      | 180 pcs/palette, 1170 rm                                                                                                                                                  |
| Colour                                                        | grey                                                                                                                                                                      |