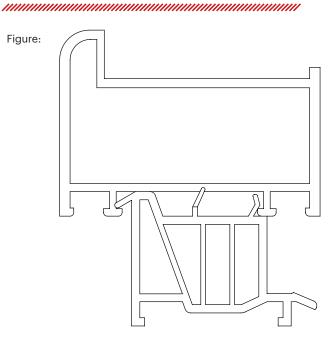

## **INOUTIC ARCADE** window sill connection profile

The window sill connection profile is suitable for **5 chamber Deceuninck Inoutic Arcade** window profiles.

The window sill connection profile has excellent thermal insulation properties which are improved by heat-insulating seal made of soft PVC.

ELMONT NB, s.r.o. window sill connection profiles are sufficiently thick-walled. That is the reason they do not crack and can withstand even greater load.

Our window sill connection profiles also include an attachment for a windowsill.

This window sill connection profile meets current requirements of standards related to energy efficiency.

| Delivery date                                                 | 7 days after ordering                                                                                                                                          |
|---------------------------------------------------------------|----------------------------------------------------------------------------------------------------------------------------------------------------------------|
| Application                                                   | Deceuninck Inoutic Arcade window sill connection profile is an economic product suitable for panel, brick apartment houses, office buildings and family houses |
| Number<br>of chambers in<br>window profile                    | window sill connection profile intended for <b>5 chamber</b> Deceuninck Inoutic Arcade window profile                                                          |
| Profile thickness                                             | 36,1 mm                                                                                                                                                        |
| Profile width                                                 | 49,8 mm                                                                                                                                                        |
| Profile wall width                                            | 2,2 mm                                                                                                                                                         |
| Number<br>of chambers in<br>window sill<br>connection profile | 4 chambers                                                                                                                                                     |
| Material                                                      | stabilized hard PVC                                                                                                                                            |
|                                                               | from recycled Inoutic profiles                                                                                                                                 |
| Weight                                                        | 0.55 kg/m                                                                                                                                                      |
| Profile length                                                | the basic length of the profile bar 6.5 m (on request 6 m)                                                                                                     |
| Quantity                                                      | 180 pcs/palette, 1170 rm                                                                                                                                       |
| Colour                                                        | grey                                                                                                                                                           |