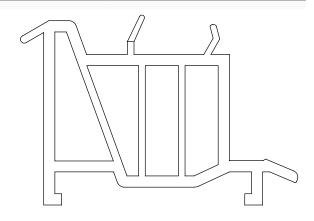

## **INOUTIC ARCADE** window sill connection profile

The window sill connection profile is suitable for **5 chamber Deceuninck Inoutic Arcade** window profiles.

The window sill connection profile has excellent thermal insulation properties which are improved by heat-insulating seal made of soft PVC.

ELMONT NB, s.r.o. window sill connection profiles are sufficiently thick-walled. That is the reason they do not crack and can withstand even greater load.

Our window sill connection profiles also include an attachment for a windowsill.

This window sill connection profile meets current requirements of standards related to energy efficiency.

| Delivery date                                                 | 7 days after ordering                                                                                                                                          |
|---------------------------------------------------------------|----------------------------------------------------------------------------------------------------------------------------------------------------------------|
| Application                                                   | Deceuninck Inoutic Arcade window sill connection profile is an economic product suitable for panel, brick apartment houses, office buildings and family houses |
| Number<br>of chambers in<br>window profile                    | window sill connection profile intended for <b>5 chamber</b> Deceuninck Inoutic Arcade window profile                                                          |
| Profile thickness                                             | 36,1 mm                                                                                                                                                        |
| Profile width                                                 | 49,8 mm                                                                                                                                                        |
| Profile wall width                                            | 2,2 mm                                                                                                                                                         |
| Number<br>of chambers in<br>window sill<br>connection profile | 4 chambers                                                                                                                                                     |
| Material                                                      | stabilized hard PVC                                                                                                                                            |
|                                                               | from recycled Inoutic profiles                                                                                                                                 |
| Weight                                                        | 0.55 kg/m                                                                                                                                                      |
| Profile length                                                | the basic length of the profile bar 6.5 m (on request 6 m)                                                                                                     |
| Quantity                                                      | 180 pcs/palette, 1170 rm                                                                                                                                       |
| Colour                                                        | grey                                                                                                                                                           |